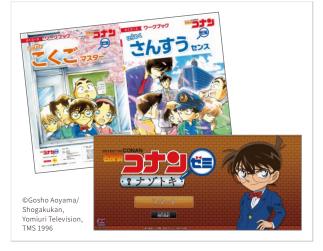

## **Education Content Development Office**

We develop unique educational contents mainly for infants and elementary school students.

For example, with the "Detective Conan Zemi" for elementary school students, we are responsible for developing a correspondence education course that delivers workbooks to homes and a "Nazotoki" course, which is a Digital Educational Content. We also produce the "Shogakukan Thinking Skills Test", which incorporates "Thinking Master Tools" to deepen and organize thinking and "Multiple Subject Questions", which consist of multiple subjects and assignments which are corrected after completion.