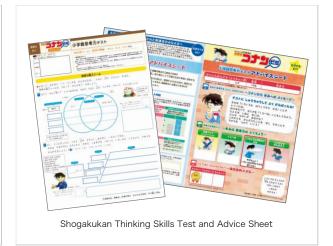

## **Education Content Development Office**

We develop unique educational contents mainly for infants and elementary school students.

For example, with the "Detective Conan Zemi" for elementary school students, we are responsible for developing a correspondence education course that delivers workbooks to homes and a "Nazotoki" course, which is a Digital Educational Content. We also produce the "Shogakukan Thinking Skills Test", which incorporates "Thinking Master Tools" to deepen and organize thinking and "Multiple Subject Questions", which consist of multiple subjects and assignments which are corrected after completion.