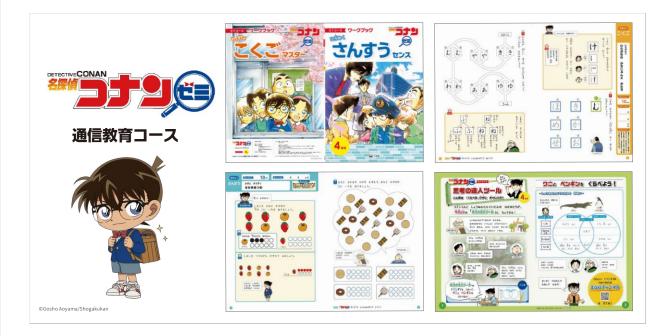

#### Detective Conan Zemi correspondence courses

Let's learn together with the characters of Detective Conan!

The correspondence course produced by Shogakukan Manabi With is a fun and effective way to learn subjects!

The average annual retention rate is 96%!

Each month, a workbook will be delivered to your home to help you learn the basics of Japanese and maths. Six courses are available for grades one to six.