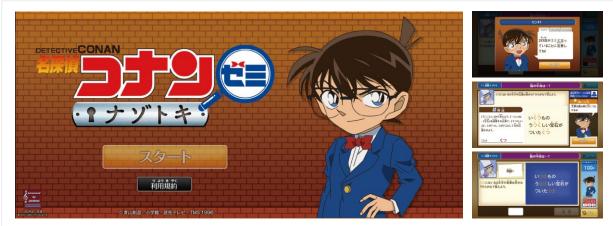

### Detective Conan Zemi Nazotoki

Fun to solve! Level up your 5 powers with Nazotoki!

Digital Educational Content in which players can enjoy the story of "Detective Conan" delivered every week while solving puzzles. There are two courses in total, which can be selected according to the difficulty level of the riddles.